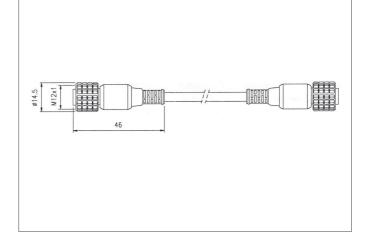

| TECHNICAL INFORMATION (typ.) | +20°C, 24V DC                       |
|------------------------------|-------------------------------------|
| Operating principle          | Connecting cable                    |
| Size                         | M12 (thread)                        |
| Design                       | straight                            |
| Length                       | 300 mm                              |
| Characteristics              | metal coupling ring                 |
| Protection class             | IP 67                               |
| For                          | connection between Master and Slave |
| Material                     | PVC (Cable)                         |
| Connection                   | Socket M12 to socket M12, 5-poled   |